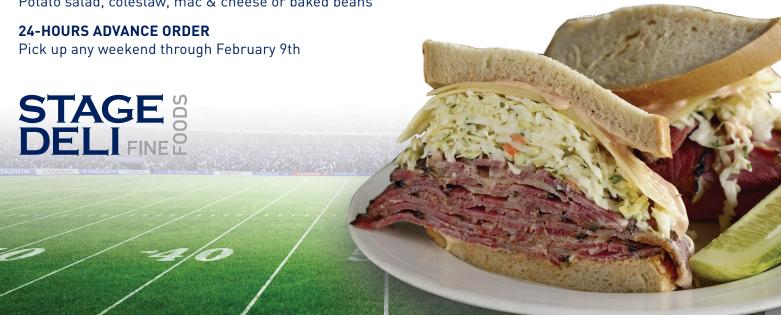

## **DELI TRAY** (SERVES 10) Lean corned beef, turkey breast, rare roast beef, turkey pastrami, swiss & american cheeses, Stage rye bread, potato salad, coleslaw, pickles, hot peppers, olives, mustard and russian dressing 95 MINI SANDWICH BOX (20 PIECES) #31 (corned beef, swiss & mustard), #32 (pastrami, coleslaw & russian dressing), #8 (chicken salad, turkey bacon, tomato & mayo) or your choice! 36/50 SESAME FRIED CHICKEN FINGER BOX (24 PIECES + 2 SAUCES OR 36 PIECES + 3 SAUCES) Stage dressing, BBQ, honey mustard, spicy chili garlic, buffalo, cocktail or bleu cheese **50**

45 **DESSERT BOX** (20 PIECES) Rugelach, chocolate bobka, brownies, and cookies 20 **ADD A SIDE** 

Potato salad, coleslaw, mac & cheese or baked beans