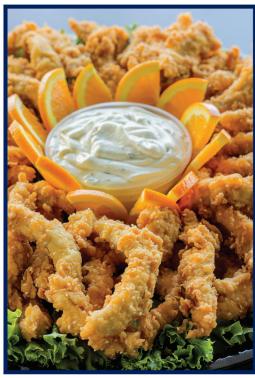

## **DELI TRAY** (SERVES 10) Lean corned beef, turkey breast, rare roast beef, turkey pastrami, swiss & american cheeses, Stage rye bread, potato salad, coleslaw, pickles, hot peppers, olives, mustard and russian dressing 95 MINI SANDWICH BOX (20 PIECES) #31 (corned beef, swiss & mustard), #32 (pastrami, coleslaw & russian dressing), #8 (chicken salad, turkey bacon, tomato & mayo) or your choice! 36/50 SESAME FRIED CHICKEN FINGER BOX (24 PIECES + 2 SAUCES OR 36 PIECES + 3 SAUCES) Stage dressing, BBQ, honey mustard, spicy chili garlic, buffalo, cocktail or bleu cheese **50**