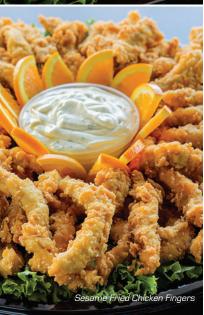

# STARTER PLATTERS

ATTRACTIVELY PRESENTED WITH APPROPRIATE SIDES TO SERVE APPETIZER PORTIONS FOR 10-15 GUESTS

| SESAME FRIED CHICKEN<br>Hand battered chicken fingers fried golden brown, served<br>with Stage dressing and spicy cocktail sauce. (36 PIECES)      | 65  |
|----------------------------------------------------------------------------------------------------------------------------------------------------|-----|
| MINIATURE KNISHES<br>Your choice of potato, meat, roasted vegetables, cheese,<br>spinach & feta, or kasha & potato. (36 PIECES)                    | 75  |
| CHOPPED LIVER Stage made-to-order chopped liver with celery, carrots, assorted crackers and matzo. (Vegetarian version also available.)            | 65  |
| SMOKED WHITEFISH SPREAD House-made whitefish spread with chopped tomatoes, onions, capers and garlic bagel thins.                                  | 85  |
| <b>VEGETABLE &amp; CHEESE</b><br>Crisp veggies, fine cheeses and Stage dressing.                                                                   | 65  |
| NOVA LOX<br>Hand-sliced nova with cream cheese, tomatoes,<br>cucumbers, onions, capers and bagels.                                                 | 120 |
| ANTIPASTO Salami, shrimp cocktail, cheese, peppers and vegetables.                                                                                 | 85  |
| MIDDLE EAST TREAT<br>Marinated chicken skewers, falafel, hummus, tabouli, tahini,<br>pickled beets, lebanese pita.                                 | 85  |
| POACHED SALMON Served with cucumber-dill sauce, sliced red tomatoes, cucumbers, lemons, assorted olives, potato salad and assorted artisan breads. | 100 |
| MINIATURE STUFFED CABBAGE Hand rolled sweet & sour stuffed with traditional beef, turkey or vegetables & rice. (20 PIECES)                         | 75  |
| BBQ SALAMI<br>2lbs, with apricot glaze.                                                                                                            | 50  |
| SMOKED SALMON ROLLUPS<br>With dill cream cheese. (36 PIECES)                                                                                       | 85  |
| ROASTED VEGETABLES Asparagus, red pepper, cauliflower, broccoli, sweet carrots, Stage & Romesco dipping sauces.                                    | 70  |