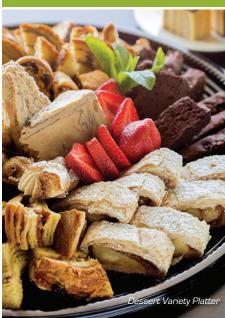

# **BRUNCH PLATTERS**

PRICED PER GUEST FOR A MINIMUM OF 10

**DAIRY** 

| ORIGINAL DAIRY TRAY Hand-sliced New York nova, smoked sable, smoked whitefish, tuna salad, egg salad, cottage cheese, swiss, american & cream cheeses, tomatoes, cucumbers, greek olives, bagels or rolls. | 32 |
|------------------------------------------------------------------------------------------------------------------------------------------------------------------------------------------------------------|----|
| ORCHARD LAKE DAIRY TRAY Hand-sliced New York nova, tuna salad, egg salad, smoked whitefish salad, farmer's salad, swiss, american & cream cheeses, tomatoes, cucumbers, greek olives and bagels.           | 28 |
| NINE MILE BREAKFAST TRAY Hand-sliced New York nova, tuna salad, egg salad, carrot salad, sweet dill herring, havarti, swiss & cream cheeses, tomato, cucumber, olives and bagels.                          | 26 |
| <b>BRUNCH VARIETY TRAY</b> Corned beef, turkey, tuna salad, egg salad, nova, chopped liver, cheeses, pickles, tomatoes, Stage rye and bagels.                                                              | 26 |
| BOX LUNCHES PRICED PER BOX                                                                                                                                                                                 |    |
| DELI SANDWICH Choice of any deli size sandwich or rollup with potato chips, dill pickle, fresh fruit and a chocolate chip cookie.                                                                          | 18 |
| CLASSIC SANDWICH Choice of any box lunch size sandwich or rollup with potato chips, dill pickle, chocolate chip cookie and a mint.                                                                         | 16 |
| DESSERT PLATTERS SERVES 10-15 GUESTS                                                                                                                                                                       |    |
| DESSERT VARIETY PLATTER                                                                                                                                                                                    | 70 |
| CHOCOLATE CHIP BROWNIE TRAY                                                                                                                                                                                | 65 |
| ASSORTED COOKIE TRAY Chocolate chip, peanut butter, oatmeal raisin or molasses.                                                                                                                            | 55 |
| FRESH CUT FRUIT PLATTER                                                                                                                                                                                    | 70 |