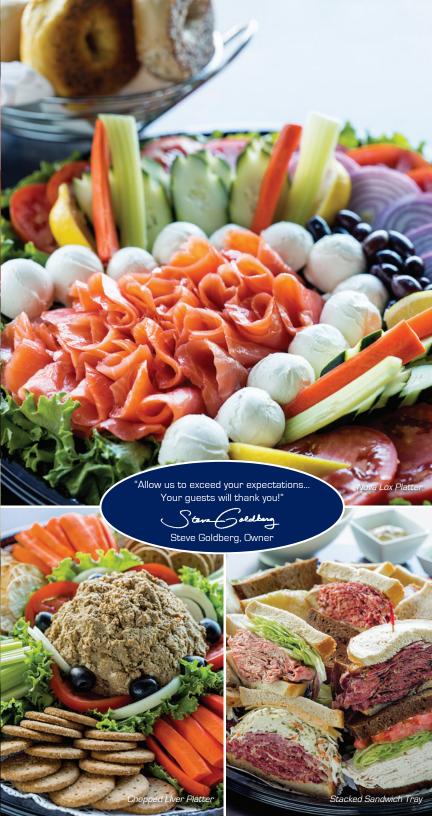

# STARTER PLATTERS

ATTRACTIVELY PRESENTED WITH APPROPRIATE SIDES TO SERVE APPETIZER PORTIONS FOR 10-15 GUESTS

| SESAME FRIED CHICKEN<br>Hand battered chicken fingers fried golden brown, served<br>with Stage dressing and spicy cocktail sauce. (36 PIECES)      | 65  |
|----------------------------------------------------------------------------------------------------------------------------------------------------|-----|
| MINIATURE KNISHES<br>Your choice of potato, meat, roasted vegetables, cheese,<br>spinach & feta, or kasha & potato. (36 PIECES)                    | 75  |
| CHOPPED LIVER Stage made-to-order chopped liver with celery, carrots, assorted crackers and matzo. (Vegetarian version also available.)            | 65  |
| SMOKED WHITEFISH SPREAD House-made whitefish spread with chopped tomatoes, onions, capers and garlic bagel thins.                                  | 85  |
| <b>VEGETABLE &amp; CHEESE</b><br>Crisp veggies, fine cheeses and Stage dressing.                                                                   | 65  |
| NOVA LOX<br>Hand-sliced nova with cream cheese, tomatoes,<br>cucumbers, onions, capers and bagels.                                                 | 120 |
| ANTIPASTO Salami, shrimp cocktail, cheese, peppers and vegetables.                                                                                 | 85  |
| MIDDLE EAST TREAT<br>Marinated chicken skewers, falafel, hummus, tabouli, tahini,<br>pickled beets, lebanese pita.                                 | 85  |
| POACHED SALMON Served with cucumber-dill sauce, sliced red tomatoes, cucumbers, lemons, assorted olives, potato salad and assorted artisan breads. | 100 |
| MINIATURE STUFFED CABBAGE Hand rolled sweet & sour stuffed with traditional beef, turkey or vegetables & rice. (20 PIECES)                         | 75  |
| BBQ SALAMI<br>2lbs, with apricot glaze.                                                                                                            | 50  |
| SMOKED SALMON ROLLUPS<br>With dill cream cheese. (36 PIECES)                                                                                       | 85  |
| ROASTED VEGETABLES Asparagus, red pepper, cauliflower, broccoli, sweet carrots, Stage & Romesco dipping sauces.                                    | 70  |

#### <u>DELI</u>

| <u>DEE1</u>                                                                                                                                                                                                                                                                          |    |
|--------------------------------------------------------------------------------------------------------------------------------------------------------------------------------------------------------------------------------------------------------------------------------------|----|
| ORIGINAL DELI TRAY Lean corned beef, turkey breast, rare roast beef, turkey pastrami, swiss & american cheeses and Stage rye bread (or select any 5 deli meats or salads and 2 deli cheeses below).*                                                                                 | 18 |
| STACKED SANDWICH TRAY Select your favorites or leave it to our deli professionals to prepare our most popular combinations.* [1 PER GUEST]                                                                                                                                           | 18 |
| MINI SANDWICH TRAY  An assortment of Stage sandwiches on miniature kaiser, onion & challah rolls. Choose your favorites or leave it to our deli professionals to select our most popular choices.*  [2 PER GUEST]                                                                    | 17 |
| STAGE ROLLUP TRAY A tempting assortment of flat bread wrapped sandwiches, such as: char-grilled chicken, chicken salad club, chicken caesar, honey dijon chicken, rare roast beef, greek chicken, italian sub, albacore tuna salad, turkey bacon club, vegetarian or mediterranean.* | 16 |
| DELI SALAD TRAY Albacore tuna salad, grilled chicken salad, egg salad and greek pasta salad (or select any 4 deli salads below) with Stage rye and assorted vegetables.*                                                                                                             | 18 |