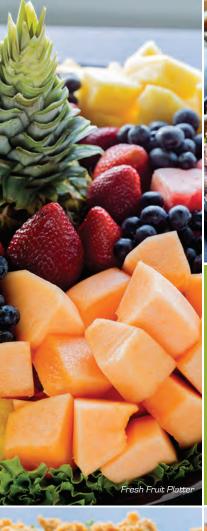

## FRESH CUT FRUIT PLATTER

The freshest watermelon, cantaloupe, pineapple and berries attractively arranged on a green platter.