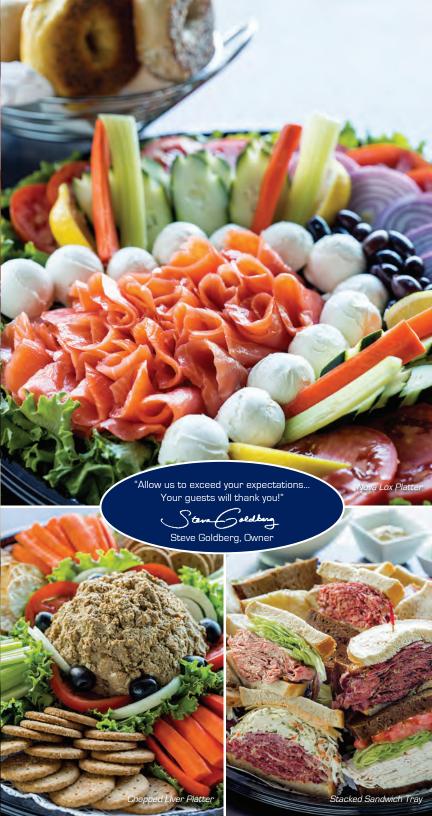

## ORIGINAL DAIRY TRAY Hand-sliced New York nova, smoked sable, smoked

28

26

28

22

18

70

whitefish, tuna salad, egg salad, cottage cheese, swiss, american & cream cheeses, tomatoes, cucumbers, greek olives, bagels or rolls.

#### **ORCHARD LAKE DAIRY TRAY**

Hand-sliced New York nova, tuna salad, egg salad, smoked whitefish salad, farmer's salad, swiss, muenster & cream cheeses, tomatoes, cucumbers, greek olives and bagels.

#### NINE MILE BREAKFAST TRAY

Hand-sliced New York nova, tuna salad, egg salad, carrot salad, sweet dill herring, havarti, swiss & cream cheeses, tomato, cucumber, olives and bagels.

#### BRUNCH VARIETY TRAY

Corned beef, turkey, tuna salad, egg salad, nova, chopped liver, cheeses, pickles, tomatoes, potato salad & coleslaw, Stage rye and bagels.